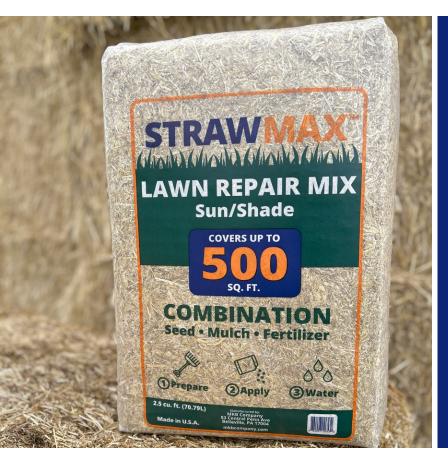

**Lawn Repair Mix** 

# Taking the guesswork out of lawn repair, one bag at a time.

StrawMax Lawn Repair Mix contains a combination of seed, straw, tackifier, and fertilizer – everything you need, in one bag, to help repair bare spots in your lawn.

- Apply in sun or shade
- · Combination of seed, straw, tackifier and fertilizer
- Helps repair bare spots
- Helps keep seed in place
- Lightweight, easy to handle bales
- Weather tight bale wrapping no mess
- Covers up to 500 sq. ft. per bale

#### **How to Use:**

- 1. Prepare your surface
- 2. Apply StrawMax Lawn Repair Mix evenly
- 3. Water as needed